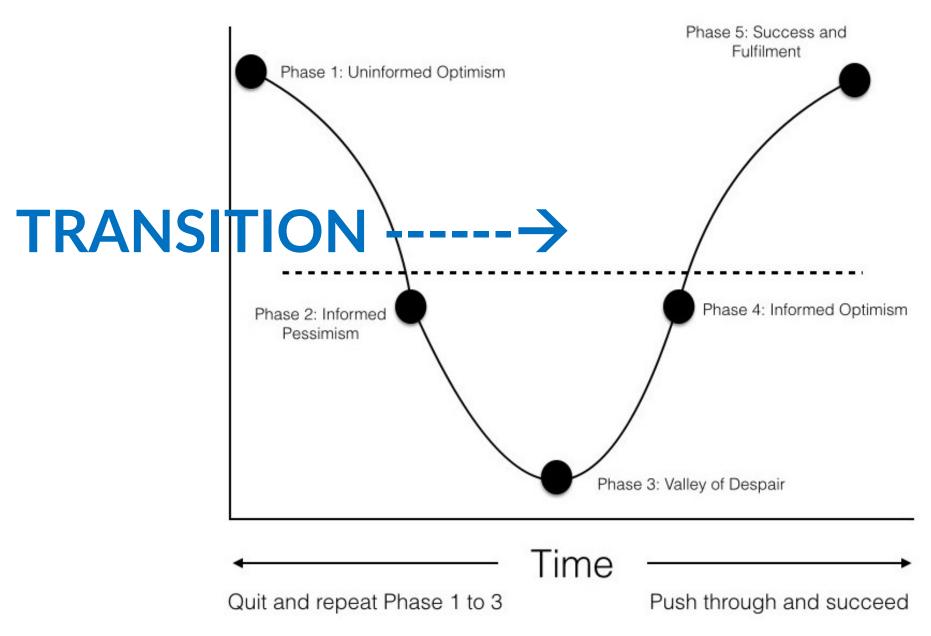

# TRANSITION

## CHANGE

Situations and occurrences that impact organizations and individuals

https://thriveglobal.com/stories/how-to-avoid-the-valley-of-despair/

## TRANSITION

Internal psychological process of adapting to a new situation

Source: Center for Creative Leadership

Often
OUT
of our
Control