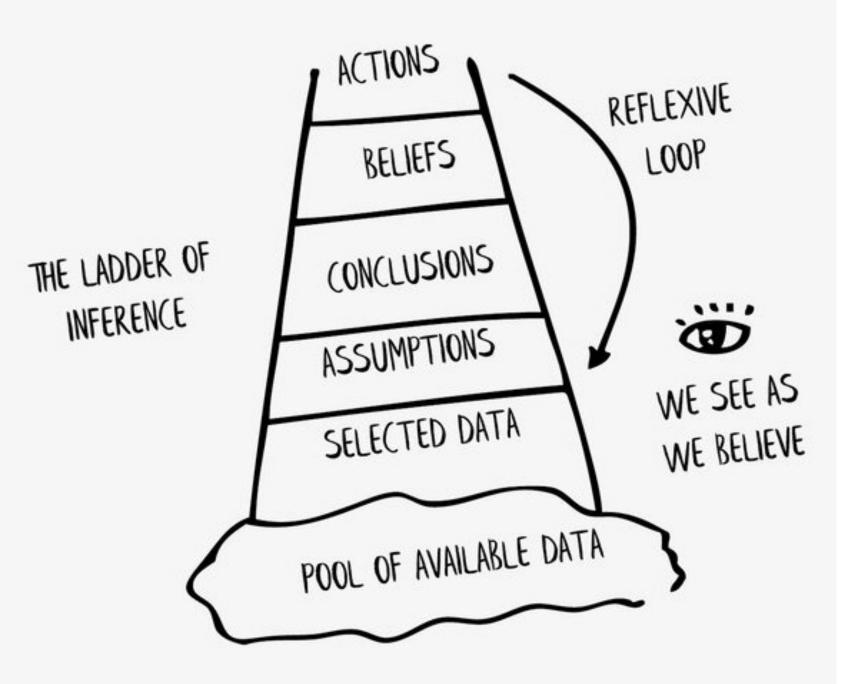

## Powerful Questions

What is the story I am telling myself about this challenge right now?

"the story
I am telling
myself"

## What would success look like?

What will
I commit to doing
to drive
a different outcome?