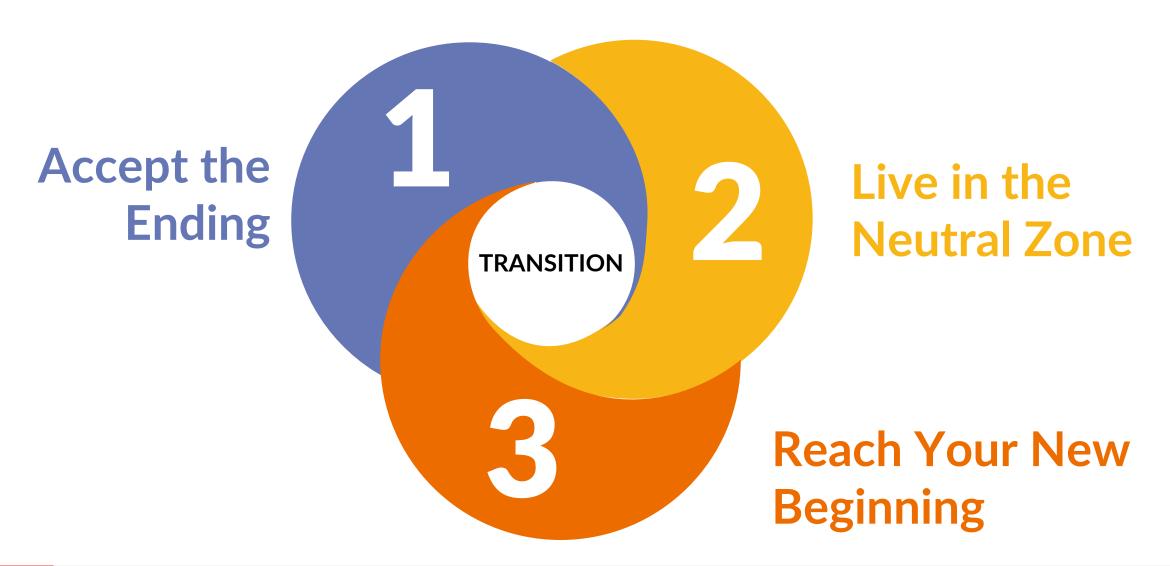

# TRANSITION

## TRANSITION

Internal psychological process of adapting to a new situation

Source: Center for Creative Leadership

Often
OUT
of our
Control